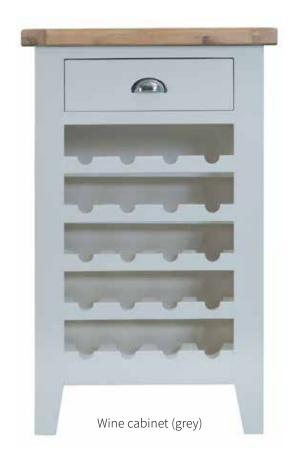

Grey

White

The Cotswold House collection provides long lasting beauty for your home and is designed with modern living in mind. The finishes in are hand-applied, giving a beautiful appearance and a sense of style to every handle, drawer and top. With such an extensive range, you're sure to find that special piece for your lounge or dining room.