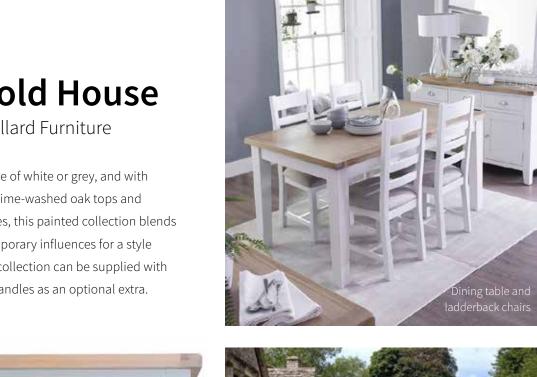

## From Karl Stallard Furniture

Available in a choice of white or grey, and with contrasting gently lime-washed oak tops and chrome cup handles, this painted collection blends classic and contemporary influences for a style all of its own. This collection can be supplied with aged brass effect handles as an optional extra.

Grey

White

The Cotswold House collection provides long lasting beauty for your home and is designed with modern living in mind. The finishes in are hand-applied, giving a beautiful appearance and a sense of style to every handle, drawer and top. With such an extensive range, you're sure to find that special piece for your lounge or dining room.