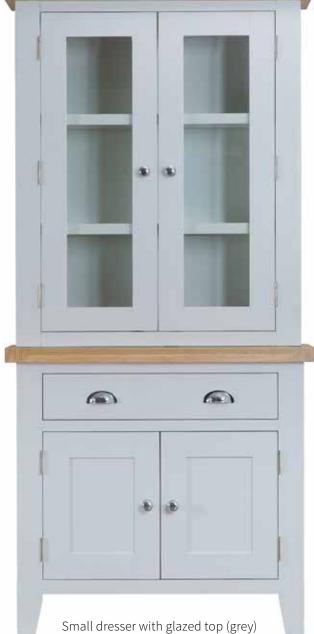

## From Karl Stallard Furniture

Available in a choice of white or grey, and with contrasting gently lime-washed oak tops and chrome cup handles, this painted collection blends classic and contemporary influences for a style all of its own. This collection can be supplied with aged brass effect handles as an optional extra.

Grey

White

The Cotswold House collection provides long lasting beauty for your home and is designed with modern living in mind. The finishes in are hand-applied, giving a beautiful appearance and a sense of style to every handle, drawer and top. With such an extensive range, you're sure to find that special piece for your lounge or dining room.