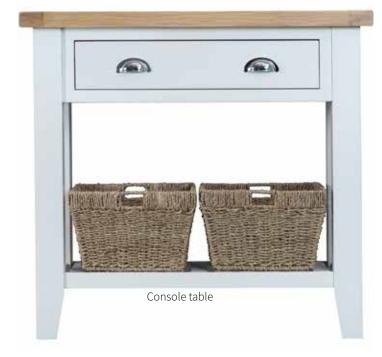

Grey

White

The Cotswold House collection provides long lasting beauty for your home and is designed with modern living in mind. The finishes in are hand-applied, giving a beautiful appearance and a sense of style to every handle, drawer and top. With such an extensive range, you're sure to find that special piece for your lounge or dining room.