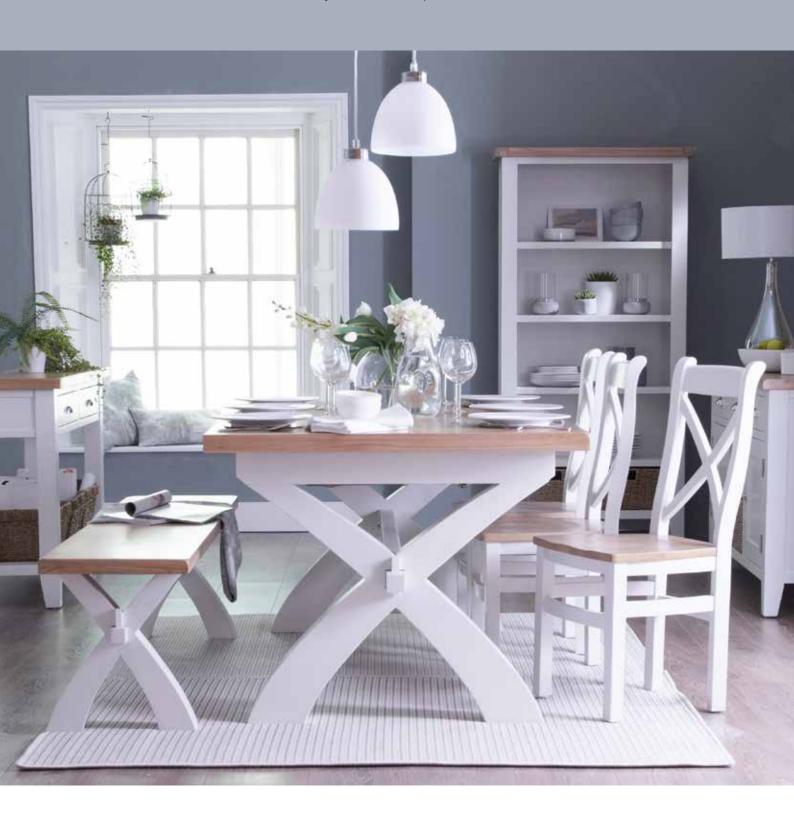

## From Karl Stallard Furniture

Available in a choice of white or grey, and with contrasting gently lime-washed oak tops and chrome cup handles, this painted collection blends classic and contemporary influences for a style all of its own. This collection can be supplied with aged brass effect handles as an optional extra.

Grey

White

The Cotswold House collection provides long lasting beauty for your home and is designed with modern living in mind. The finishes in are hand-applied, giving a beautiful appearance and a sense of style to every handle, drawer and top. With such an extensive range, you're sure to find that special piece for your lounge or dining room.