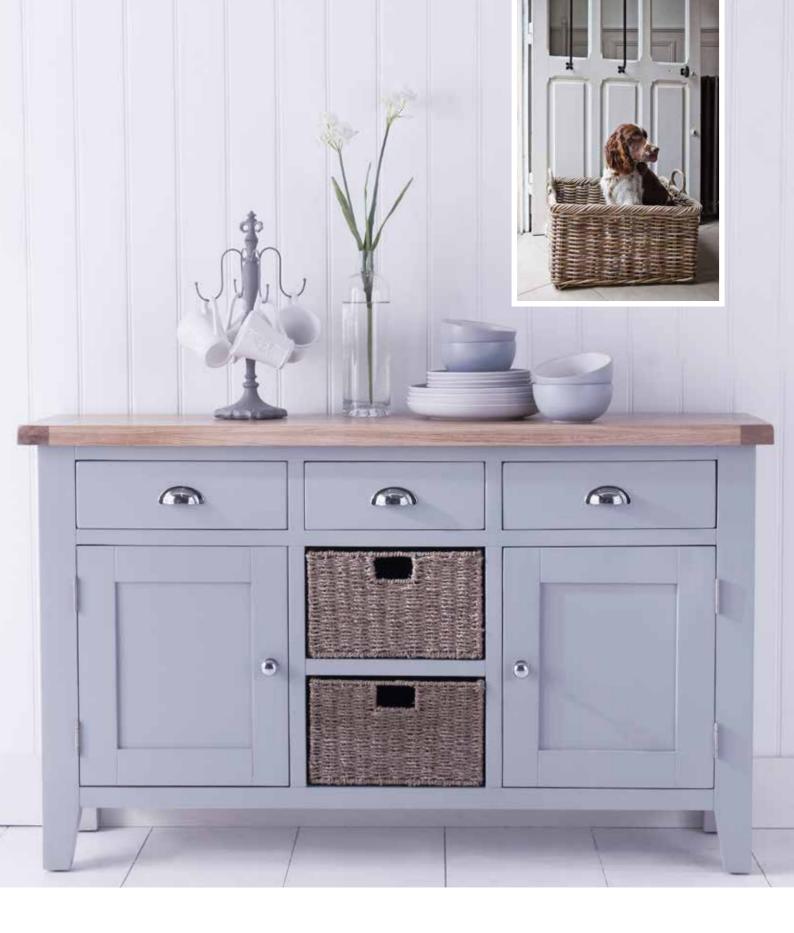

## From Karl Stallard Furniture

Available in a choice of white or grey, and with contrasting gently lime-washed oak tops and chrome cup handles, this painted collection blends classic and contemporary influences for a style all of its own. This collection can be supplied with aged brass effect handles as an optional extra.

Grey

White

The Cotswold House collection provides long lasting beauty for your home and is designed with modern living in mind. The finishes in are hand-applied, giving a beautiful appearance and a sense of style to every handle, drawer and top. With such an extensive range, you're sure to find that special piece for your lounge or dining room.